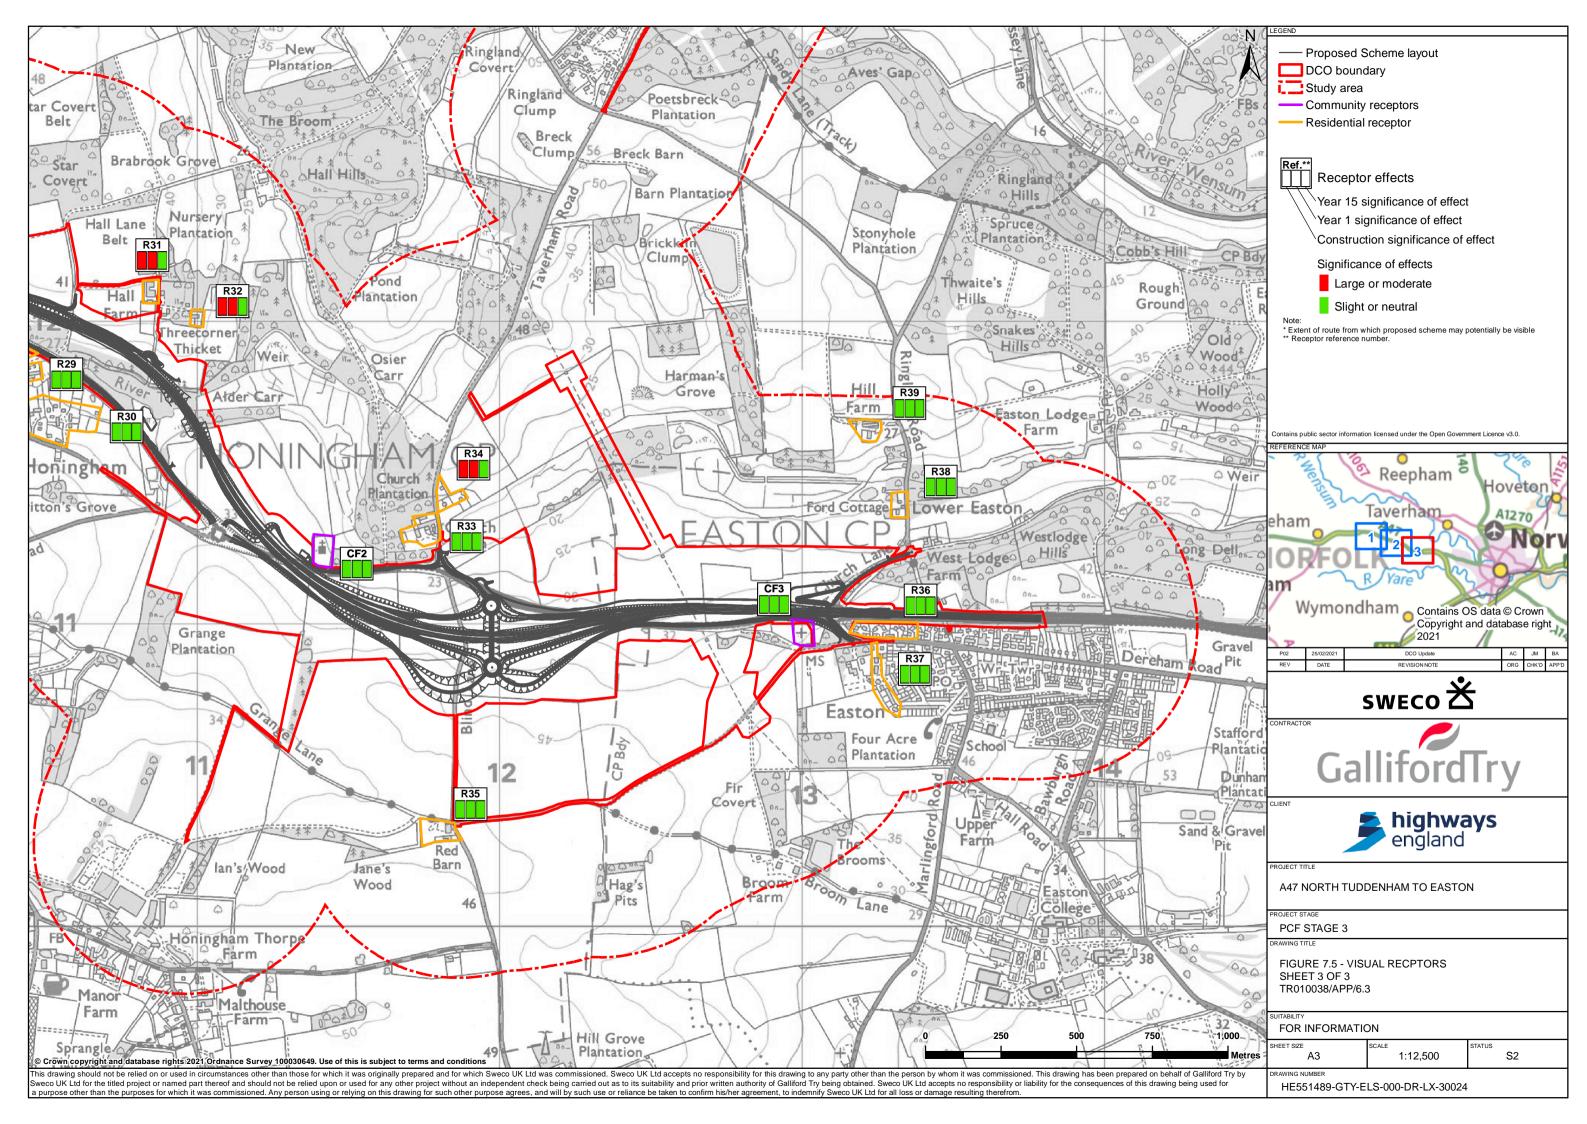

### SCHEDULE OF FIGURES IN THIS APPLICATION DOCUMENT

| Figure Title                                  | Drawing Number                   |
|-----------------------------------------------|----------------------------------|
| Figure 7.1 – Site Location                    | HE551489-GTY-ELS-000-DR-LX-30017 |
| Figure 7.2 – Landscape Context (Sheet 1 of 2) | HE551489-GTY-ELS-000-DR-LX-30018 |
| Figure 7.2 – Landscape Context (Sheet 2 of 2) | HE551489-GTY-ELS-000-DR-LX-30019 |
| Figure 7.3 – Landscape Character              | HE551489-GTY-ELS-000-DR-LX-30020 |
| Figure 7.4 – Visual Context                   | HE551489-GTY-ELS-000-DR-LX-30021 |
| Figure 7.5 – Visual Receptors                 | HE551489-GTY-ELS-000-DR-LX-30025 |
| Figure 7.5 – Visual Receptors (Sheet 1 of 3)  | HE551489-GTY-ELS-000-DR-LX-30022 |
| Figure 7.5 – Visual Receptors (Sheet 2 of 3)  | HE551489-GTY-ELS-000-DR-LX-30023 |
| Figure 7.5 – Visual Receptors (Sheet 3 of 3)  | HE551489-GTY-ELS-000-DR-LX-30024 |