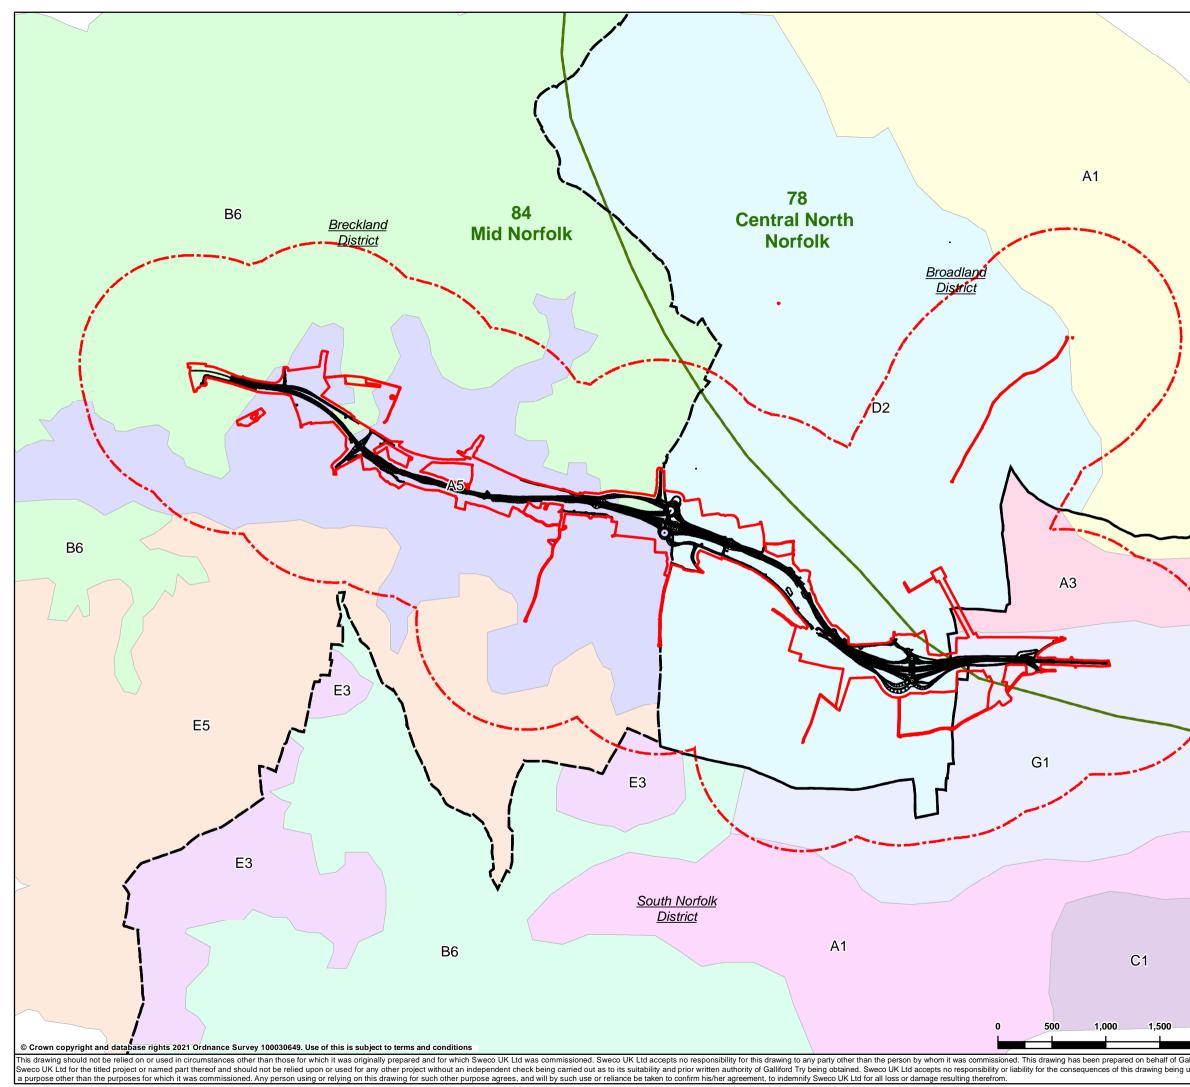

### SCHEDULE OF FIGURES IN THIS APPLICATION DOCUMENT

| Figure Title                                  | Drawing Number                   |
|-----------------------------------------------|----------------------------------|
| Figure 7.1 – Site Location                    | HE551489-GTY-ELS-000-DR-LX-30017 |
| Figure 7.2 – Landscape Context (Sheet 1 of 2) | HE551489-GTY-ELS-000-DR-LX-30018 |
| Figure 7.2 – Landscape Context (Sheet 2 of 2) | HE551489-GTY-ELS-000-DR-LX-30019 |
| Figure 7.3 – Landscape Character              | HE551489-GTY-ELS-000-DR-LX-30020 |
| Figure 7.4 – Visual Context                   | HE551489-GTY-ELS-000-DR-LX-30021 |
| Figure 7.5 – Visual Receptors                 | HE551489-GTY-ELS-000-DR-LX-30025 |
| Figure 7.5 – Visual Receptors (Sheet 1 of 3)  | HE551489-GTY-ELS-000-DR-LX-30022 |
| Figure 7.5 – Visual Receptors (Sheet 2 of 3)  | HE551489-GTY-ELS-000-DR-LX-30023 |
| Figure 7.5 – Visual Receptors (Sheet 3 of 3)  | HE551489-GTY-ELS-000-DR-LX-30024 |

| N                           | LEGEND                                                                                                                                |  |
|-----------------------------|---------------------------------------------------------------------------------------------------------------------------------------|--|
| $\mathbf{\Lambda}$          | Proposed scheme layout                                                                                                                |  |
|                             | DCO boundary                                                                                                                          |  |
|                             | Study area                                                                                                                            |  |
|                             | Local authority boundary                                                                                                              |  |
|                             | National character area (NCA)                                                                                                         |  |
|                             | Breckland District Council Character Assessment (2007)                                                                                |  |
|                             | A5 – Upper Tud (River Valleys Type)                                                                                                   |  |
|                             | B6 – River Wensum and Tud Tributary Farmland (Settled                                                                                 |  |
|                             | Tributary Farmland Type)                                                                                                              |  |
|                             | E5 – Central Breckland Plateau (Plateau Farmland Type)                                                                                |  |
|                             | Broadland District Council Character Assessment (2008)                                                                                |  |
|                             | A1 - Wensum River Valley                                                                                                              |  |
|                             | D2 – Weston Green Tributary Farmland (Tributary Farmland Type)                                                                        |  |
|                             | South Norfolk Landscape Character Types (2001)                                                                                        |  |
|                             | A1 -Tas Rural River Valley                                                                                                            |  |
|                             |                                                                                                                                       |  |
|                             | A3 – Tud Rural River Valley (Rural River Valley Type)                                                                                 |  |
|                             | A4 – Wensum Rural River Valley (Rural River Valley Type)                                                                              |  |
|                             | B6 – Yare Tributary Farmland (Tributary Farmland Type)                                                                                |  |
|                             | C1 - Yare Tributary Farmland with Farmland                                                                                            |  |
|                             | E3 – Hingham – Mattishall Plateau Farmland (Plateau Farmland                                                                          |  |
|                             | Type)                                                                                                                                 |  |
|                             | G1 – Easton Fringe Farmland (Fringe Farmland Type)                                                                                    |  |
|                             | Contains public sector information licensed under the Open Government Licence v3.0.<br>Contains data from Broadland District council. |  |
|                             | Contains data from Breckland District council.<br>Contains data from South Norfolk District council.                                  |  |
|                             | REFERENCE MAP                                                                                                                         |  |
|                             | P P P P P P P P P P P P P P P P P P P                                                                                                 |  |
|                             | A RUE CO TA ZUE                                                                                                                       |  |
|                             | Reepham Hoveton                                                                                                                       |  |
|                             | The second second                                                                                                                     |  |
|                             | Dereham Tavernam A1270                                                                                                                |  |
|                             |                                                                                                                                       |  |
| A4                          | AAI NODEOLIK                                                                                                                          |  |
|                             | NURFUL                                                                                                                                |  |
|                             | affham                                                                                                                                |  |
|                             | Wymondhan Contains OS data © Crown                                                                                                    |  |
| N.                          | Copyright and database right                                                                                                          |  |
|                             | tton                                                                                                                                  |  |
|                             | P02 25/02/2021 DCO Update AC JM BA                                                                                                    |  |
|                             | REV DATE REVISION NOTE ORG CHK'D APP'D                                                                                                |  |
|                             | <u>.</u> ◆                                                                                                                            |  |
|                             | ѕwесо 🆄                                                                                                                               |  |
|                             | CONTRACTOR                                                                                                                            |  |
|                             |                                                                                                                                       |  |
|                             |                                                                                                                                       |  |
|                             | GallifordTry                                                                                                                          |  |
|                             | Gamiorany                                                                                                                             |  |
|                             | CLIENT                                                                                                                                |  |
|                             | <b>highways</b><br>england                                                                                                            |  |
|                             | england                                                                                                                               |  |
|                             | Chigidhid                                                                                                                             |  |
|                             | PROJECT TITLE                                                                                                                         |  |
|                             | A47 NORTH TUDDENHAM TO EASTON                                                                                                         |  |
|                             |                                                                                                                                       |  |
|                             | PROJECT STAGE                                                                                                                         |  |
|                             | PCF STAGE 3                                                                                                                           |  |
|                             | DRAWING TITLE                                                                                                                         |  |
|                             | FIGU RE 7.3 - LANDSCAPE CHARACTER                                                                                                     |  |
|                             | TR010038/APP/6.2                                                                                                                      |  |
|                             |                                                                                                                                       |  |
|                             | SUITABILITY                                                                                                                           |  |
| 2 000                       | FOR INFORMATION                                                                                                                       |  |
| 2,000                       | SHEET SIZE SCALE STATUS A3 1:35,000 S2                                                                                                |  |
|                             |                                                                                                                                       |  |
| Metres                      |                                                                                                                                       |  |
| alliford Try by<br>used for | DRAWING NUMBER<br>HE551489-GTY-ELS-000-DR-LX-30020                                                                                    |  |