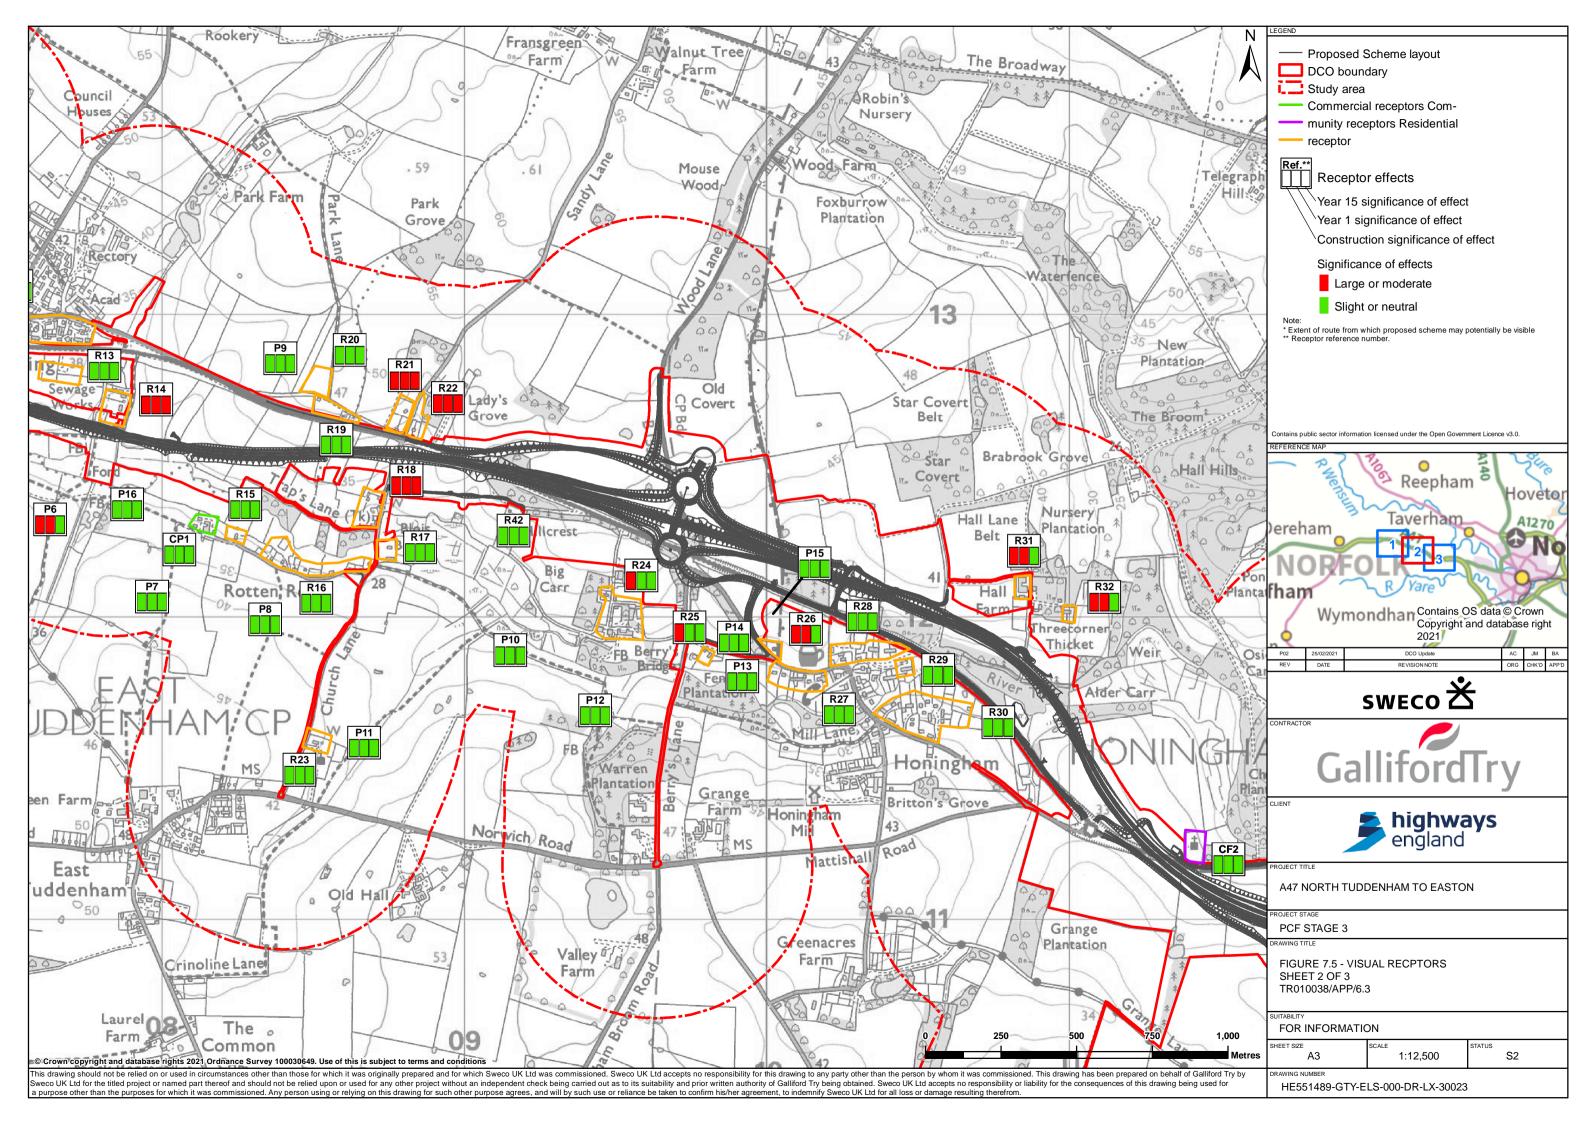

### SCHEDULE OF FIGURES IN THIS APPLICATION DOCUMENT

| Figure Title                                  | Drawing Number                   |
|-----------------------------------------------|----------------------------------|
| Figure 7.1 – Site Location                    | HE551489-GTY-ELS-000-DR-LX-30017 |
| Figure 7.2 – Landscape Context (Sheet 1 of 2) | HE551489-GTY-ELS-000-DR-LX-30018 |
| Figure 7.2 – Landscape Context (Sheet 2 of 2) | HE551489-GTY-ELS-000-DR-LX-30019 |
| Figure 7.3 – Landscape Character              | HE551489-GTY-ELS-000-DR-LX-30020 |
| Figure 7.4 – Visual Context                   | HE551489-GTY-ELS-000-DR-LX-30021 |
| Figure 7.5 – Visual Receptors                 | HE551489-GTY-ELS-000-DR-LX-30025 |
| Figure 7.5 – Visual Receptors (Sheet 1 of 3)  | HE551489-GTY-ELS-000-DR-LX-30022 |
| Figure 7.5 – Visual Receptors (Sheet 2 of 3)  | HE551489-GTY-ELS-000-DR-LX-30023 |
| Figure 7.5 – Visual Receptors (Sheet 3 of 3)  | HE551489-GTY-ELS-000-DR-LX-30024 |