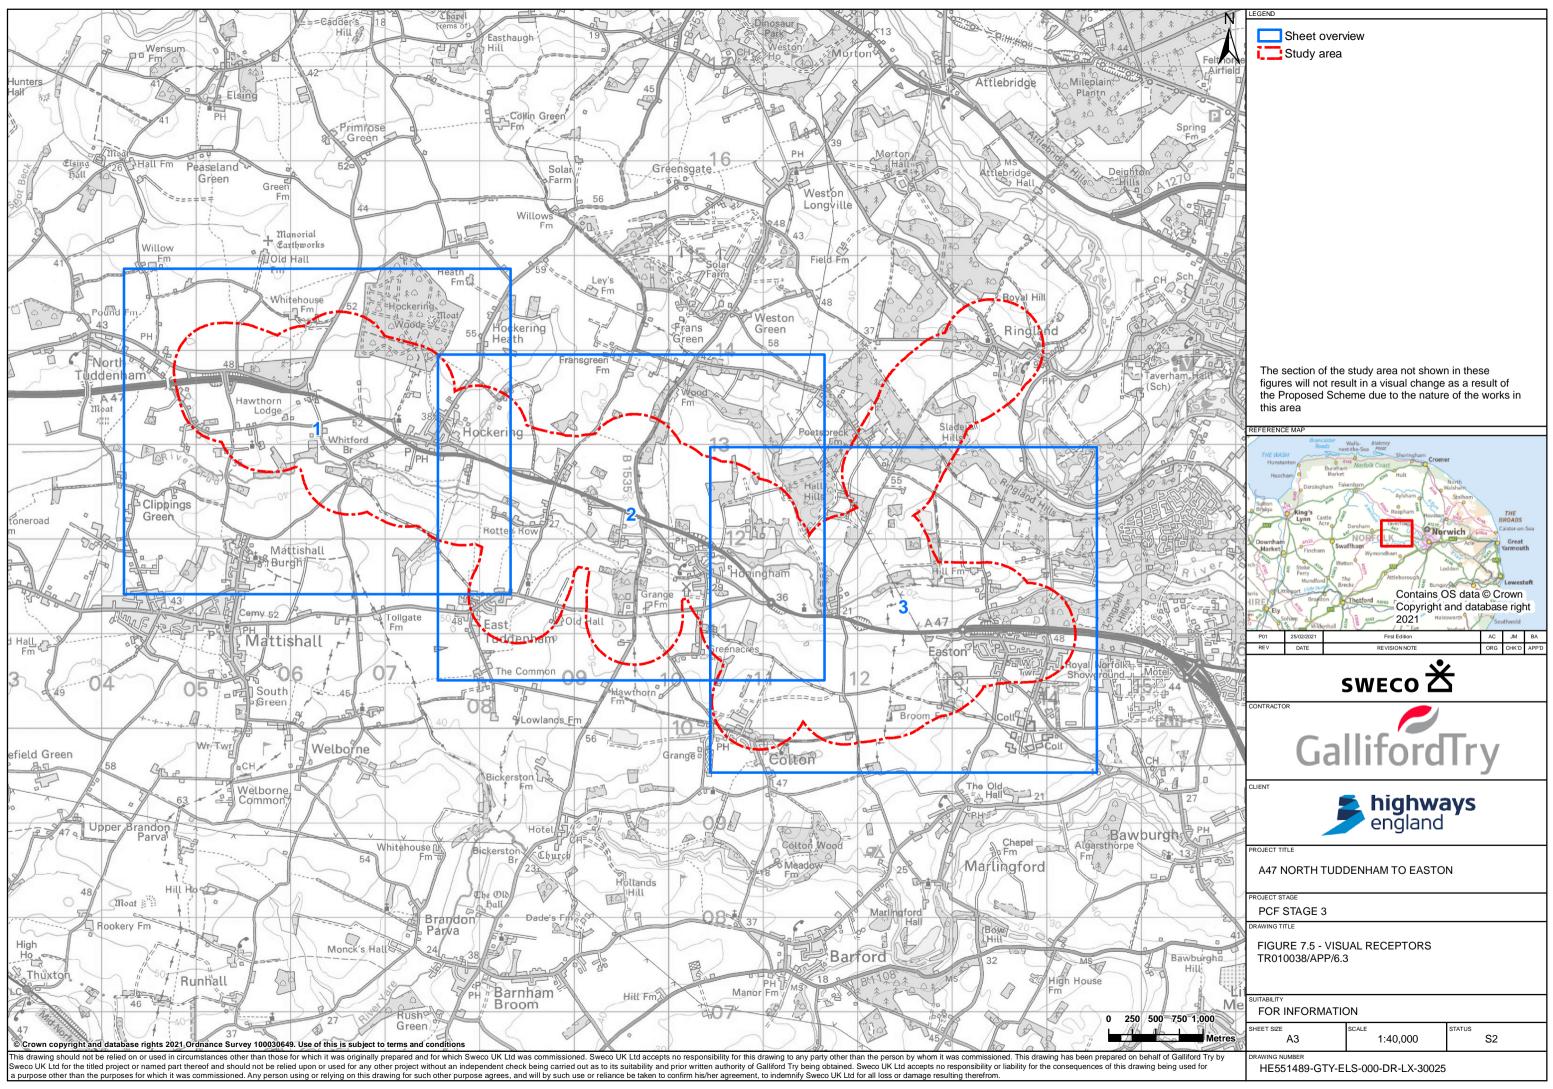

### SCHEDULE OF FIGURES IN THIS APPLICATION DOCUMENT

| Figure Title                                  | Drawing Number                   |
|-----------------------------------------------|----------------------------------|
| Figure 7.1 – Site Location                    | HE551489-GTY-ELS-000-DR-LX-30017 |
| Figure 7.2 – Landscape Context (Sheet 1 of 2) | HE551489-GTY-ELS-000-DR-LX-30018 |
| Figure 7.2 – Landscape Context (Sheet 2 of 2) | HE551489-GTY-ELS-000-DR-LX-30019 |
| Figure 7.3 – Landscape Character              | HE551489-GTY-ELS-000-DR-LX-30020 |
| Figure 7.4 – Visual Context                   | HE551489-GTY-ELS-000-DR-LX-30021 |
| Figure 7.5 – Visual Receptors                 | HE551489-GTY-ELS-000-DR-LX-30025 |
| Figure 7.5 – Visual Receptors (Sheet 1 of 3)  | HE551489-GTY-ELS-000-DR-LX-30022 |
| Figure 7.5 – Visual Receptors (Sheet 2 of 3)  | HE551489-GTY-ELS-000-DR-LX-30023 |
| Figure 7.5 – Visual Receptors (Sheet 3 of 3)  | HE551489-GTY-ELS-000-DR-LX-30024 |