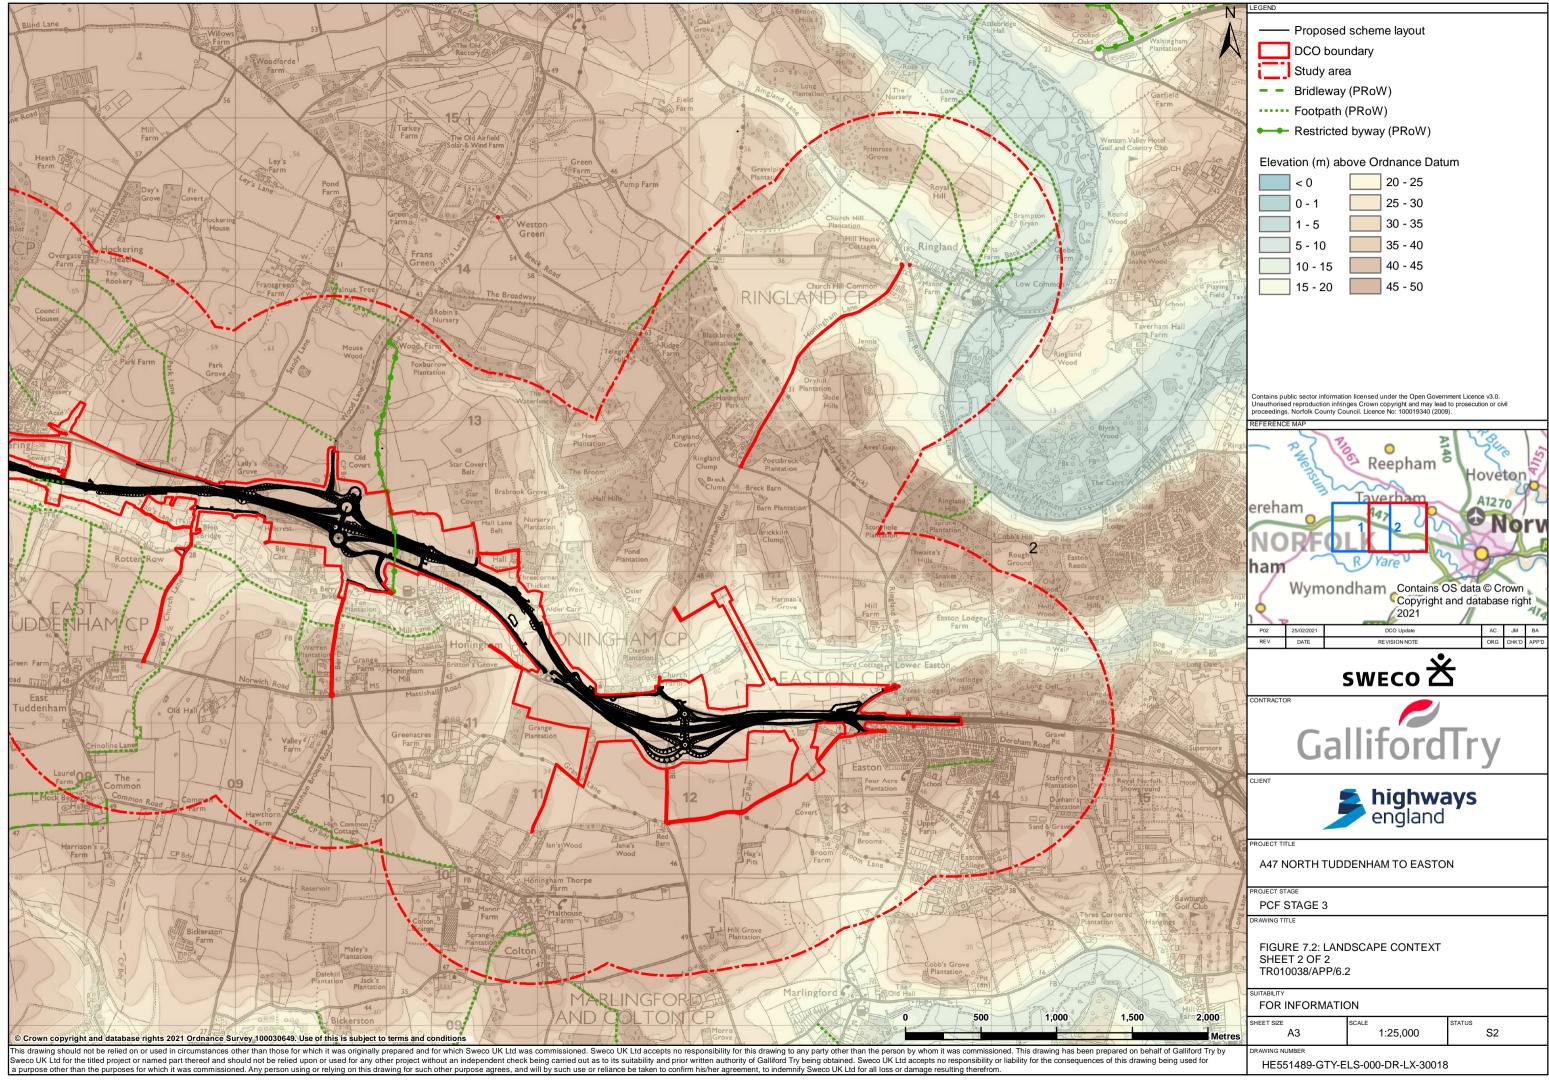

### SCHEDULE OF FIGURES IN THIS APPLICATION DOCUMENT

| Figure Title                                  | Drawing Number                   |
|-----------------------------------------------|----------------------------------|
| Figure 7.1 – Site Location                    | HE551489-GTY-ELS-000-DR-LX-30017 |
| Figure 7.2 – Landscape Context (Sheet 1 of 2) | HE551489-GTY-ELS-000-DR-LX-30018 |
| Figure 7.2 – Landscape Context (Sheet 2 of 2) | HE551489-GTY-ELS-000-DR-LX-30019 |
| Figure 7.3 – Landscape Character              | HE551489-GTY-ELS-000-DR-LX-30020 |
| Figure 7.4 – Visual Context                   | HE551489-GTY-ELS-000-DR-LX-30021 |
| Figure 7.5 – Visual Receptors                 | HE551489-GTY-ELS-000-DR-LX-30025 |
| Figure 7.5 – Visual Receptors (Sheet 1 of 3)  | HE551489-GTY-ELS-000-DR-LX-30022 |
| Figure 7.5 – Visual Receptors (Sheet 2 of 3)  | HE551489-GTY-ELS-000-DR-LX-30023 |
| Figure 7.5 – Visual Receptors (Sheet 3 of 3)  | HE551489-GTY-ELS-000-DR-LX-30024 |