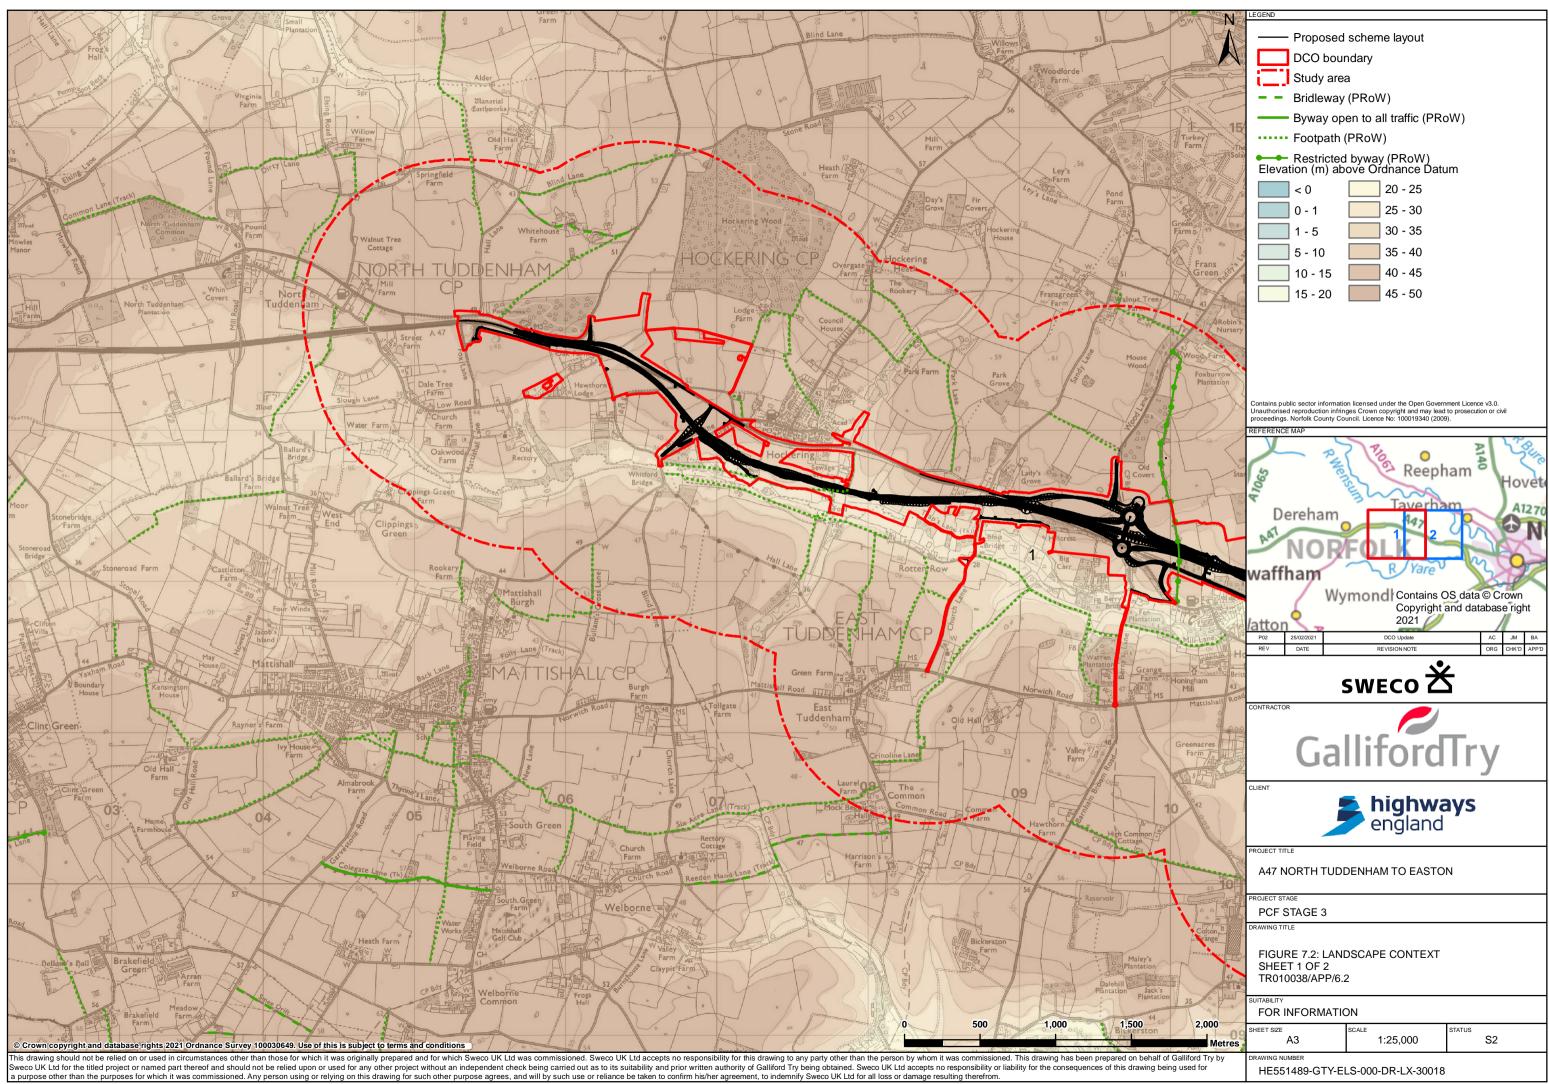

### SCHEDULE OF FIGURES IN THIS APPLICATION DOCUMENT

| Figure Title                                  | Drawing Number                   |
|-----------------------------------------------|----------------------------------|
| Figure 7.1 – Site Location                    | HE551489-GTY-ELS-000-DR-LX-30017 |
| Figure 7.2 – Landscape Context (Sheet 1 of 2) | HE551489-GTY-ELS-000-DR-LX-30018 |
| Figure 7.2 – Landscape Context (Sheet 2 of 2) | HE551489-GTY-ELS-000-DR-LX-30019 |
| Figure 7.3 – Landscape Character              | HE551489-GTY-ELS-000-DR-LX-30020 |
| Figure 7.4 – Visual Context                   | HE551489-GTY-ELS-000-DR-LX-30021 |
| Figure 7.5 – Visual Receptors                 | HE551489-GTY-ELS-000-DR-LX-30025 |
| Figure 7.5 – Visual Receptors (Sheet 1 of 3)  | HE551489-GTY-ELS-000-DR-LX-30022 |
| Figure 7.5 – Visual Receptors (Sheet 2 of 3)  | HE551489-GTY-ELS-000-DR-LX-30023 |
| Figure 7.5 – Visual Receptors (Sheet 3 of 3)  | HE551489-GTY-ELS-000-DR-LX-30024 |