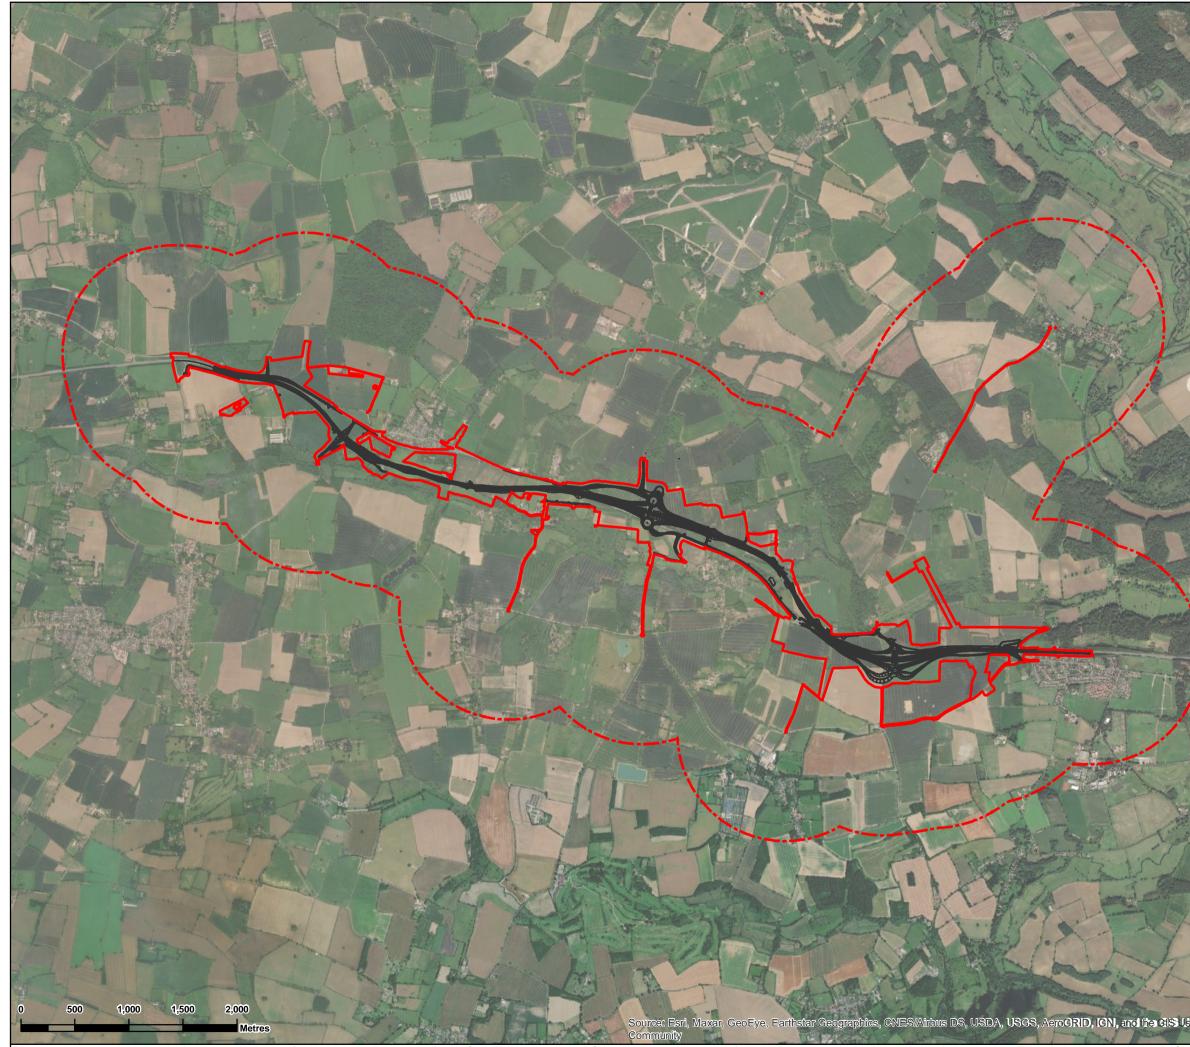

### SCHEDULE OF FIGURES IN THIS APPLICATION DOCUMENT

| Figure Title                                  | Drawing Number                   |
|-----------------------------------------------|----------------------------------|
| Figure 7.1 – Site Location                    | HE551489-GTY-ELS-000-DR-LX-30017 |
| Figure 7.2 – Landscape Context (Sheet 1 of 2) | HE551489-GTY-ELS-000-DR-LX-30018 |
| Figure 7.2 – Landscape Context (Sheet 2 of 2) | HE551489-GTY-ELS-000-DR-LX-30019 |
| Figure 7.3 – Landscape Character              | HE551489-GTY-ELS-000-DR-LX-30020 |
| Figure 7.4 – Visual Context                   | HE551489-GTY-ELS-000-DR-LX-30021 |
| Figure 7.5 – Visual Receptors                 | HE551489-GTY-ELS-000-DR-LX-30025 |
| Figure 7.5 – Visual Receptors (Sheet 1 of 3)  | HE551489-GTY-ELS-000-DR-LX-30022 |
| Figure 7.5 – Visual Receptors (Sheet 2 of 3)  | HE551489-GTY-ELS-000-DR-LX-30023 |
| Figure 7.5 – Visual Receptors (Sheet 3 of 3)  | HE551489-GTY-ELS-000-DR-LX-30024 |