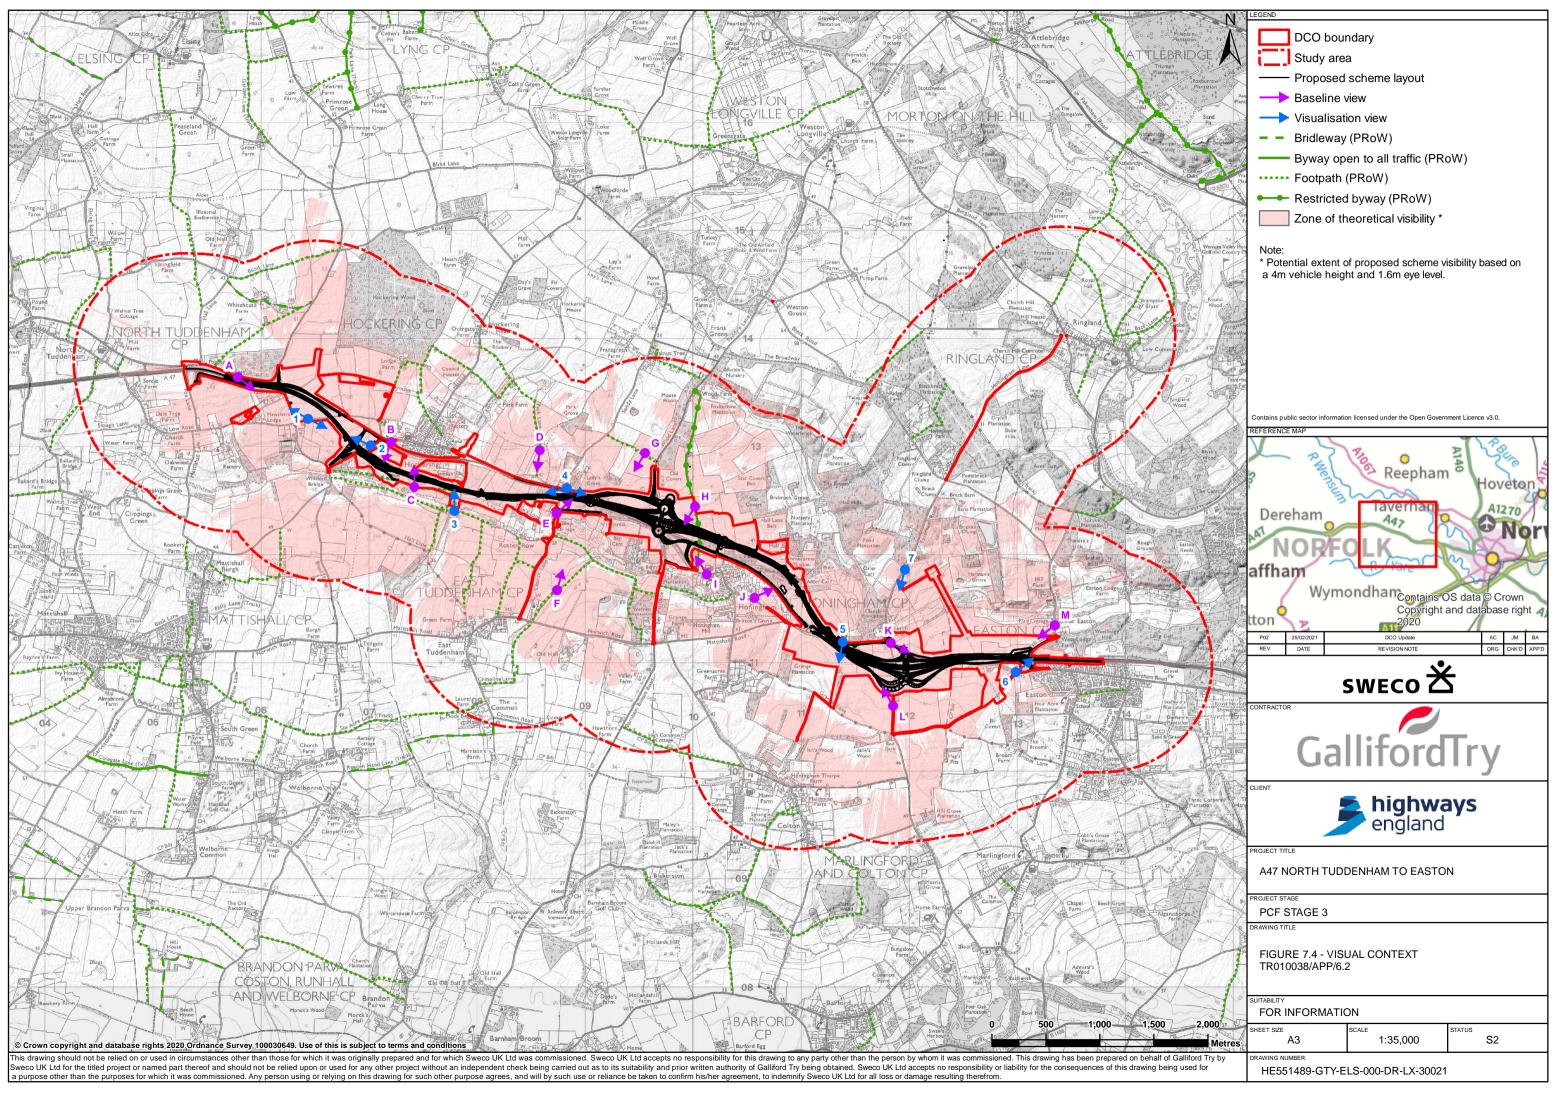

### SCHEDULE OF FIGURES IN THIS APPLICATION DOCUMENT

| Figure Title                                  | Drawing Number                   |
|-----------------------------------------------|----------------------------------|
| Figure 7.1 – Site Location                    | HE551489-GTY-ELS-000-DR-LX-30017 |
| Figure 7.2 – Landscape Context (Sheet 1 of 2) | HE551489-GTY-ELS-000-DR-LX-30018 |
| Figure 7.2 – Landscape Context (Sheet 2 of 2) | HE551489-GTY-ELS-000-DR-LX-30019 |
| Figure 7.3 – Landscape Character              | HE551489-GTY-ELS-000-DR-LX-30020 |
| Figure 7.4 – Visual Context                   | HE551489-GTY-ELS-000-DR-LX-30021 |
| Figure 7.5 – Visual Receptors                 | HE551489-GTY-ELS-000-DR-LX-30025 |
| Figure 7.5 – Visual Receptors (Sheet 1 of 3)  | HE551489-GTY-ELS-000-DR-LX-30022 |
| Figure 7.5 – Visual Receptors (Sheet 2 of 3)  | HE551489-GTY-ELS-000-DR-LX-30023 |
| Figure 7.5 – Visual Receptors (Sheet 3 of 3)  | HE551489-GTY-ELS-000-DR-LX-30024 |